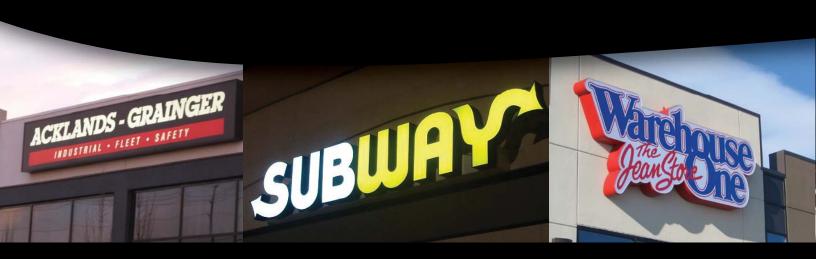

#### **FACE LIT SIGNS**

A 3-Dimensional, economic and effective marketing solution. Flush mounted on walls, or with raceway.

# Full Cover Full cover vinyl over white acrylic, or coloured acrylic if available.

Channel letters make a bold and attractive statement. They proudly advertise the name of a company with great visibility, both night and day. Our channel letters are built from a variety of products to accommodate all types of end users. For indoor or outdoor applications, we can accommodate any budget and size of order(s).