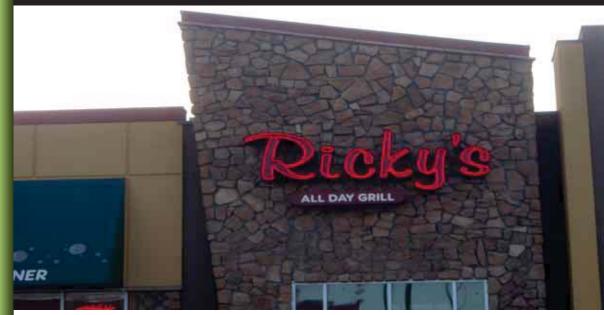

#### **FACE LIT SIGNS**

A 3-Dimensional, economic and effective marketing solution. Flush mounted on walls, or with raceway.

# Full Cover Full cover vinyl over white acrylic, or coloured acrylic if available.

Channel letters make a bold and attractive statement. They proudly advertise the name of a company with great visibility, both night and day. Our channel letters are built from a variety of products to accommodate all types of end users. For indoor or outdoor applications, we can accommodate any budget and size of order(s).