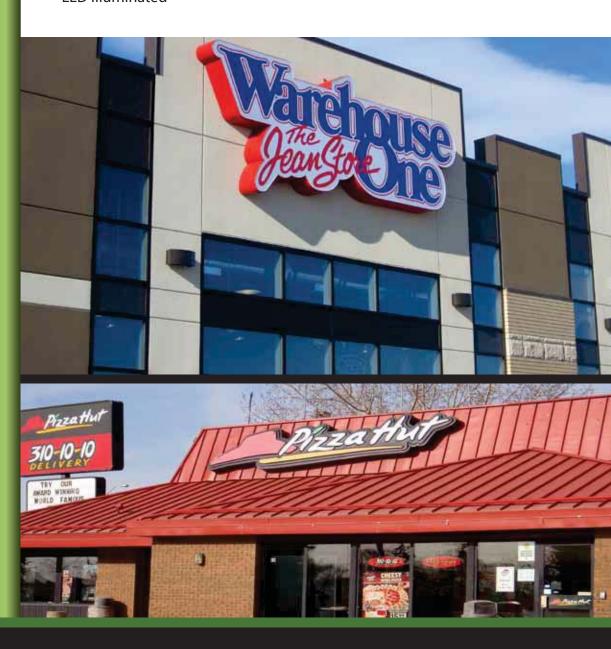

#### **FACE LIT SIGNS**

A 3-Dimensional, economic and effective marketing solution. Flush mounted on walls, or with raceway.

#### **Illuminated Sign Cabinets**

Enhance the look and effectiveness by illuminating a fascia sign.

- SignComp or EX extrusion
- Hinged when possible
- White or colour polycarbonate face
- Blank or graphic applied (optional)
- · Mill finish or colour matched
- LED Illuminated or Non-Lit
- Single or double sided