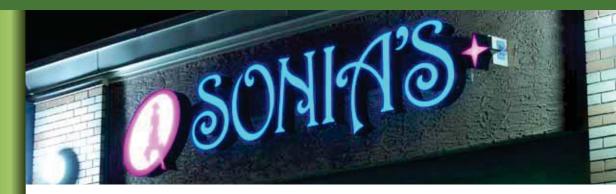

#### **FACE LIT SIGNS**

A 3-Dimensional, economic and effective marketing solution. Flush mounted on walls, or with raceway.

# Full Cover Full cover vinyl over white acrylic, or coloured acrylic if available.

Channel letters make a bold and attractive statement. They proudly advertise the name of a company with great visibility, both night and day. Our channel letters are built from a variety of products to accommodate all types of end users. For indoor or outdoor applications, we can accommodate any budget and size of order(s).