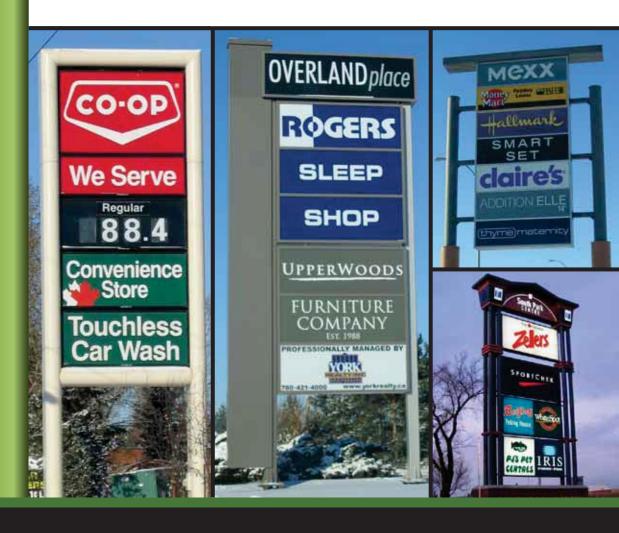

### **PYLON SIGNS**

What better way to stand out amongst the clutter and create instant brand recognition.

Skela designs and manufactures pylon signs in all shapes and sizes with style and quality creating the presence you are looking for.

Project your company's image from a great distance with these eyecatching signs and project an impressive statement about your business. Our project managers will lead you thru every stage of the project for a stress-free investment.