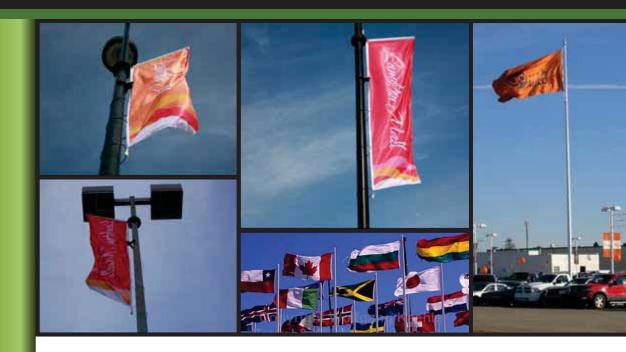

# FLAG POLES

A unique method of grabbing your customers attention. Skela offers a complete line of outdoor flagpoles, banner poles, and nautical poles. Our Canadian made flag and banner poles are fabricated from aluminum, steel, or fiberglass materials depending on your needs. Whether you need a small 10 foot pole or a high-reach 100 foot pole we can help you with every step of your project.