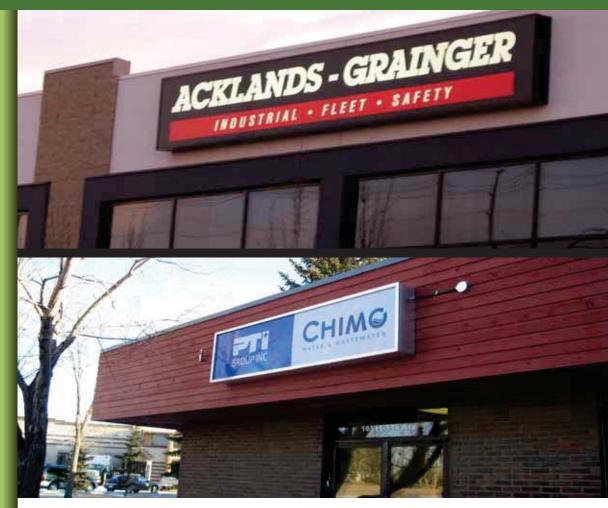

#### **FACE LIT SIGNS**

A 3-Dimensional, economic and effective marketing solution. Flush mounted on walls, or with raceway.

#### **Illuminated Sign Cabinets**

Enhance the look and effectiveness by illuminating a fascia sign.

- SignComp or EX extrusion
- Hinged when possible
- White or colour polycarbonate face
- Blank or graphic applied (optional)
- · Mill finish or colour matched
- LED Illuminated or Non-Lit
- Single or double sided