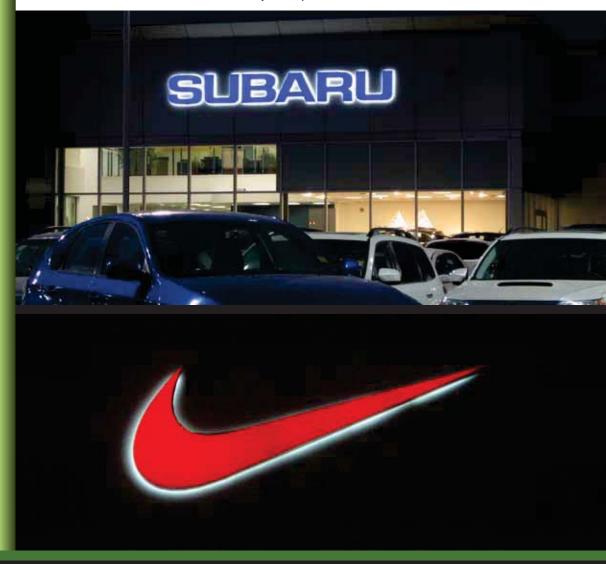

#### **HALO LIT**

For a more sophisticated look consider illuminating your sign with a halo effect. The face of the channel letters are not illuminated, rather a rear illumination is projected around the edge to provide a modern, eyecatching sign.

- · Mostly LED lit, neon also available
- · Must be stud mounted to surface
- Wide variety of fonts and shapes
- Choose your set of face, return, and light colour combinations

- Any font style with 1.5" stroke or greater
- 5" pre finished aluminum returns
- Clear acrylic face (optional)
- Neon illumination only
- Non-standard letters made to your specifications