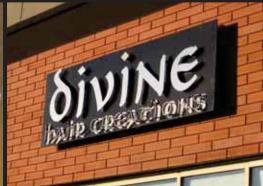

#### **FACE LIT SIGNS**

A 3-Dimensional, economic and effective marketing solution. Flush mounted on walls, or with raceway.

# Full Cover Full cover vinyl over white acrylic, or coloured acrylic if available.

Channel letters make a bold and attractive statement. They proudly advertise the name of a company with great visibility, both night and day. Our channel letters are built from a variety of products to accommodate all types of end users. For indoor or outdoor applications, we can accommodate any budget and size of order(s).