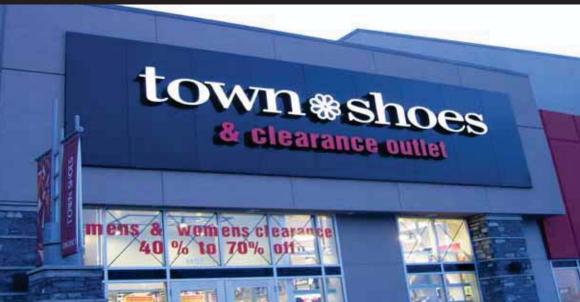

#### **Illuminated Sign Cabinets**

Enhance the look and effectiveness by illuminating a fascia sign.

- SignComp or EX extrusion
- Hinged when possible
- White or colour polycarbonate face
- Blank or graphic applied (optional)
- · Mill finish or colour matched
- LED Illuminated or Non-Lit
- Single or double sided