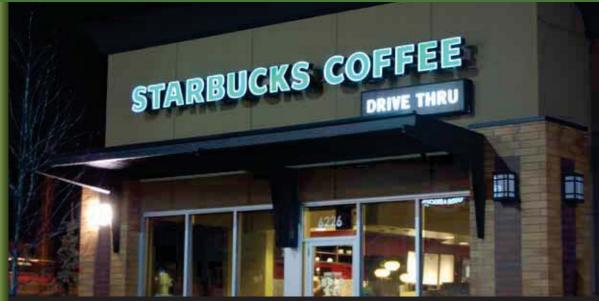

#### **HALO LIT**

For a more sophisticated look consider illuminating your sign with a halo effect. The face of the channel letters are not illuminated, rather a rear illumination is projected around the edge to provide a modern, eyecatching sign.