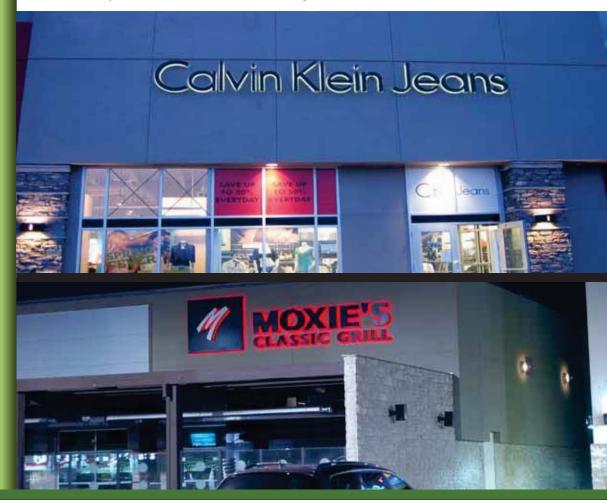

#### **FACE LIT SIGNS**

A 3-Dimensional, economic and effective marketing solution. Flush mounted on walls, or with raceway.

# Full Cover Full cover vinyl over white acrylic, or coloured acrylic if available.

Channel letters make a bold and attractive statement. They proudly advertise the name of a company with great visibility, both night and day. Our channel letters are built from a variety of products to accommodate all types of end users. For indoor or outdoor applications, we can accommodate any budget and size of order(s).