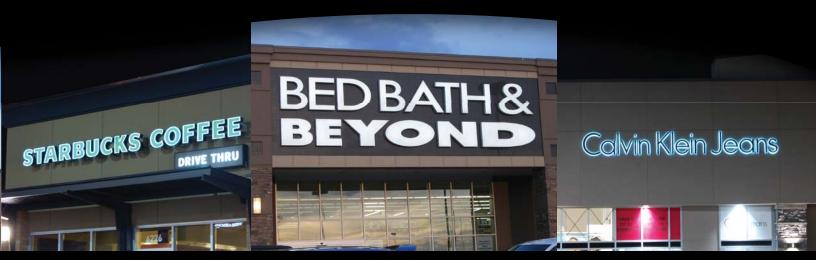

#### **FACE LIT SIGNS**

A 3-Dimensional, economic and effective marketing solution. Flush mounted on walls, or with raceway.

# Full Cover Full cover vinyl over white acrylic, or coloured acrylic if available.

Channel letters make a bold and attractive statement. They proudly advertise the name of a company with great visibility, both night and day. Our channel letters are built from a variety of products to accommodate all types of end users. For indoor or outdoor applications, we can accommodate any budget and size of order(s).

#### **OPEN FACE LIT**

If neon is your preference then our open face design will suit your need. Historically all signs were illuminated using neon tubes, but with the introduction of LEDs and their rapidly decreasing cost they are becoming the product of choice for most signage. When neon is used within an open face design it will deliver a very bright message to your audience at night, it is still considered the brightest product available for this sign option.