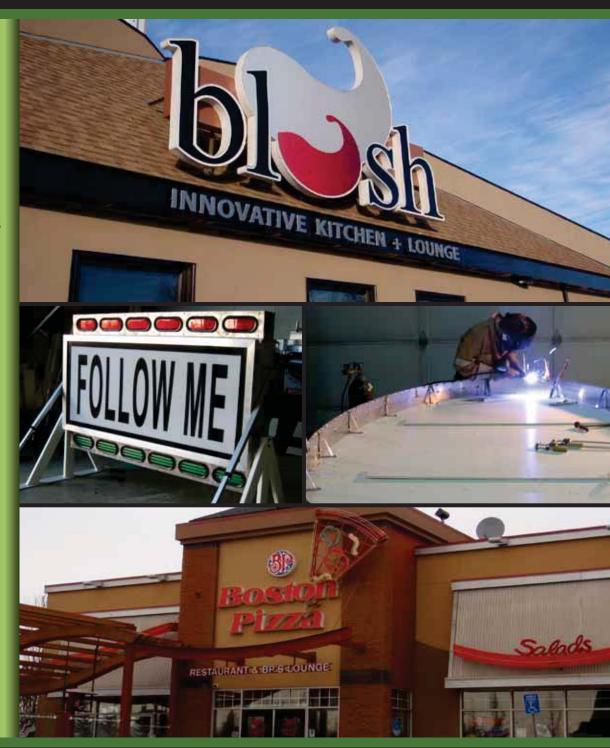

YOUR CANADIAN SOURCE FOR CHANNEL LETTERS, BUILDING SIGNS AND MORE...

#### **ABOUT US**

Skela Media Corp. is an Alberta based sign manufacturer of illuminated and non-illuminated signs and custom fabrication. Our facility is fully equipped to handle all your signage needs, from small cabinets to large illuminated channel letters. We work with a wide variety of acrylics, metals, aluminum alloy boards, PVC and other materials. Our well layed out facility results in lower manufacturing costs and quicker project turn around.

#### **OUR SERVICES**

We provide ready-to-install building signs. Installation patterns, power supplies and all necessary electrical and hardware components are included with your order. Only the highest quality materials are used for manufacturing of your sign. After a thorough inspection all orders are carefully packaged for immediate shipping. Our friendly and knowledgeable crew will support you along the way from initial estimates to final installation.