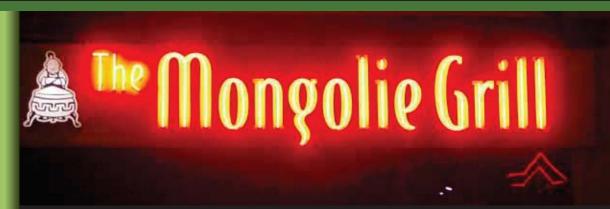

#### **OPEN FACE LIT**

If neon is your preference then our open face design will suit your need. Historically all signs were illuminated using neon tubes, but with the introduction of LEDs and their rapidly decreasing cost they are becoming the product of choice for most signage. When neon is used within an open face design it will deliver a very bright message to your audience at night, it is still considered the brightest product available for this sign option.